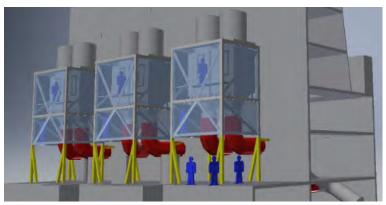

## INSTALLATION AND COMMISSIONING

With a skilled global workforce, 3C Metal specializes in complex in-service retrofit installations. Our dedicated riding squads are available at short notice to mobilize anywhere in the world.

### INSTALLATION

EQUIPMENT FOUNDATIONS AND STRUCTURAL MODIFICATIONS

PENETRATIONS AND PIPE SUPPORTS

INTEGRATION OF ANCILIARY SYSTEMS

INTEGRATION OF NEW PIPING AND TIE-IN SPOOLS

INSTALLATION OF ALL COMPONENTS AND INSTRUMENTATION